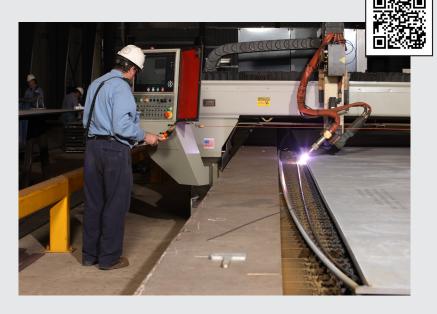

# Capabilities

Steel plate, blast, prime, plasma cut, bevel, and roll to your specific needs.